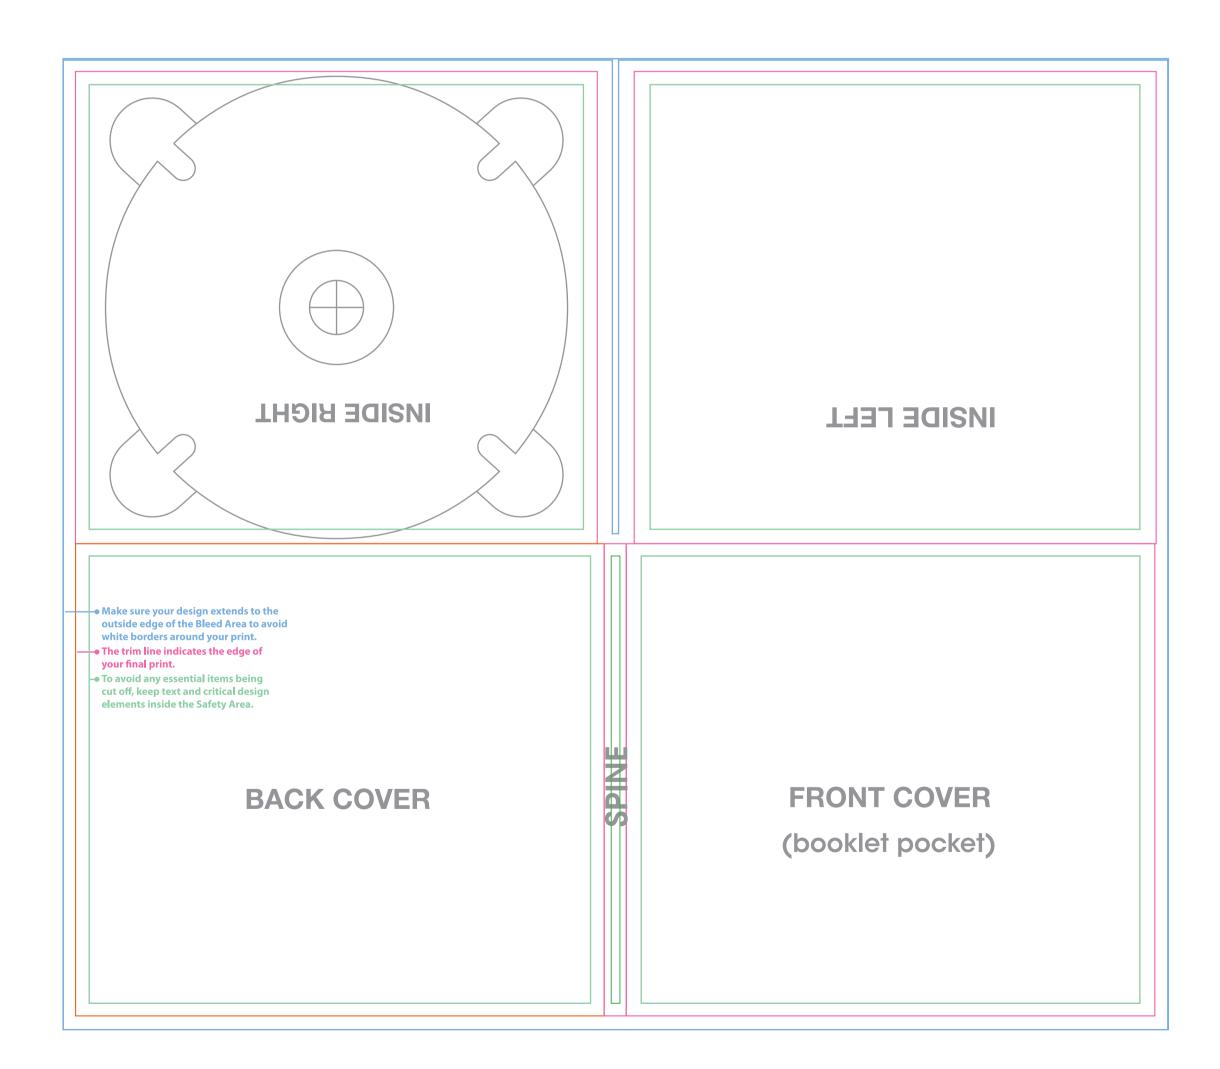

The pink guide shows where the package will be trimmed

to final size. The light blue guide show 3mm bleed where needed. The green guide show the type safe area. It is important to include bleed. Printed pieces are cut to size in stacks and do not get cut exactly on the trim lines. Bleed is background image extending beyond the trim line to be cut off. This prevents any blank paper from showing along the cut edges. The same applies to the type safe margins. Any text inside the safety guide will not be cut if the print is cut slightly inside the trim lines. Embed Your pictures in Your artwork and outline texts, we do not accept attached fonts or pictures.

## Booklet 120x120mm (pocket)