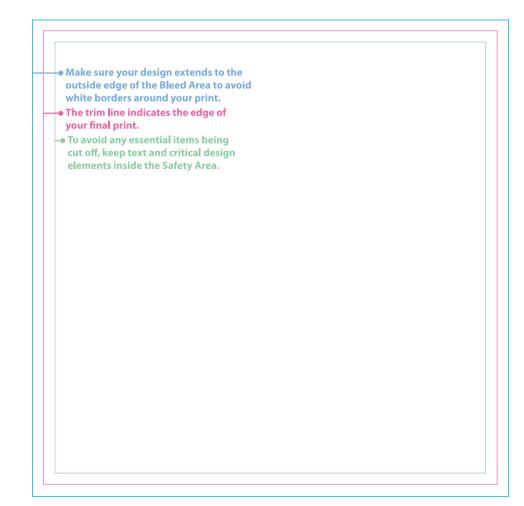

The pink guide shows where the package will be trimmed

to final size. The light blue guide show 3mm bleed where needed. The green guide show the type safe area. It is important to include bleed. Printed pieces are cut to size in stacks and do not get cut exactly on the trim lines. Bleed is background image extending beyond the trim line to be cut off. This prevents any blank paper from showing along the cut edges. The same applies to the type safe margins. Any text inside the safety guide will not be cut if the print is cut slightly inside the trim lines. Embed Your pictures in Your artwork and outline texts, we do not accept attached fonts or pictures.