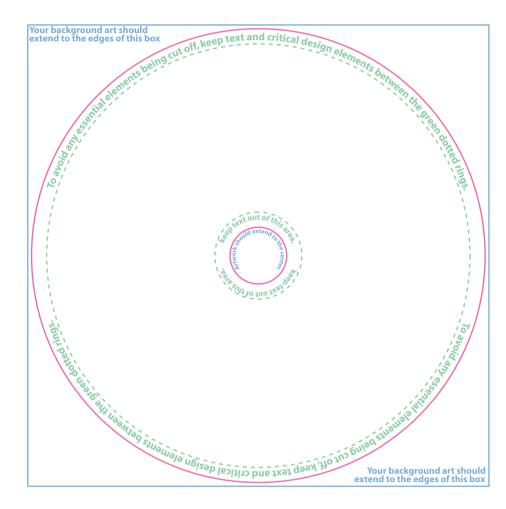

The pink guide shows where the package will be trimmed

to final size. The light blue guide show 3mm bleed where needed. The green guide show the type safe area. It is important to include bleed. Printed pieces are cut to size in stacks and do not get cut exactly on the trim lines. Bleed is background image extending beyond the trim line to be cut off. This prevents any blank paper from showing along the cut edges. The same applies to the type safe margins. Any text inside the safety guide will not be cut if the print is cut slightly inside the trim lines. Embed Your pictures in Your artwork and outline texts, we do not accept attached fonts or pictures.

## CD/DVD