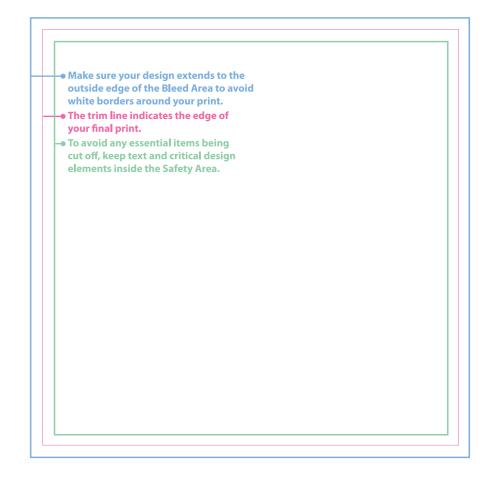

The pink guide shows where the package will be trimmed

to final size. The light blue guide show 3mm bleed where needed. The green guide show the type safe area. It is important to include bleed. Printed pieces are cut to size in stacks and do not get cut exactly on the trim lines. Bleed is background image extending beyond the trim line to be cut off. This prevents any blank paper from showing along the cut edges. The same applies to the type safe margins. Any text inside the safety guide will not be cut if the print is cut slightly inside the trim lines. Embed Your pictures in Your artwork and outline texts, we do not accept attached fonts or pictures.