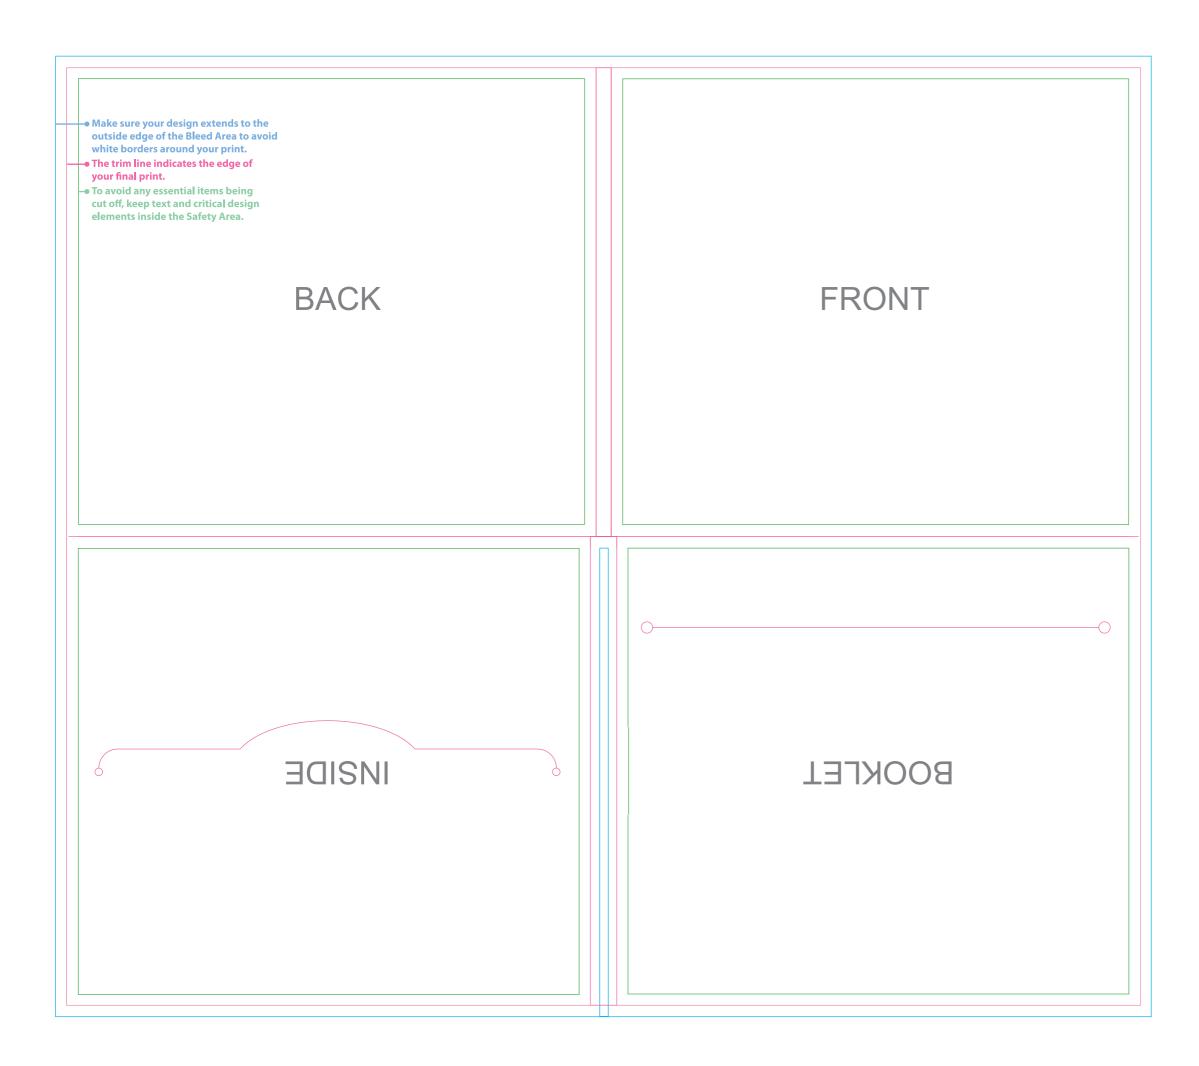

The pink guide shows where the package will be trimmed

to final size. The light blue guide show 3mm bleed where needed. The green guide show the type safe area. It is important to include bleed. Printed pieces are cut to size in stacks and do not get cut exactly on the trim lines. Bleed is background image extending beyond the trim line to be cut off. This prevents any blank paper from showing along the cut edges. The same applies to the type safe margins. Any text inside the safety guide will not be cut if the print is cut slightly inside the trim lines. Embed Your pictures in Your artwork and outline texts, we do not accept attached fonts or pictures.

## Make each side seperately.