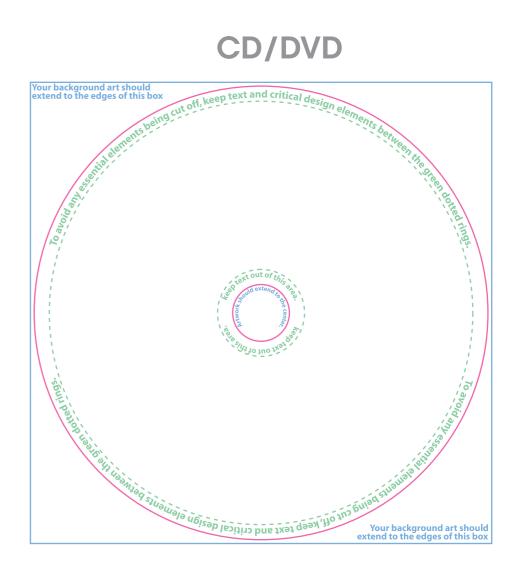

The pink guide shows where the package will be trimmed

to final size. The light blue guide show 3mm bleed where needed. The green guide show the type safe area. It is important to include bleed. Printed pieces are cut to size in stacks and do not get cut exactly on the trim lines. Bleed is background image extending beyond the trim line to be cut off. This prevents any blank paper from showing along the cut edges. The same applies to the type safe margins. Any text inside the safety guide will not be cut if the print is cut slightly inside the trim lines. Embed Your pictures in Your artwork and outline texts, we do not accept attached fonts or pictures.