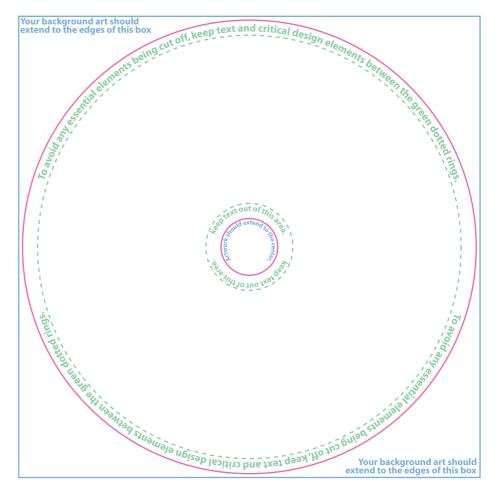

The pink guide shows where the package will be trimmed

to final size. The light blue guide show 3mm bleed where needed. The green guide show the type safe area. It is important to include bleed. Printed pieces are cut to size in stacks and do not get cut exactly on the trim lines. Bleed is background image extending beyond the trim line to be cut off. This prevents any blank paper from showing along the cut edges. The same applies to the type safe margins. Any text inside the safety guide will not be cut if the print is cut slightly inside the trim lines. Embed Your pictures in Your artwork and outline texts, we do not accept attached fonts or pictures.