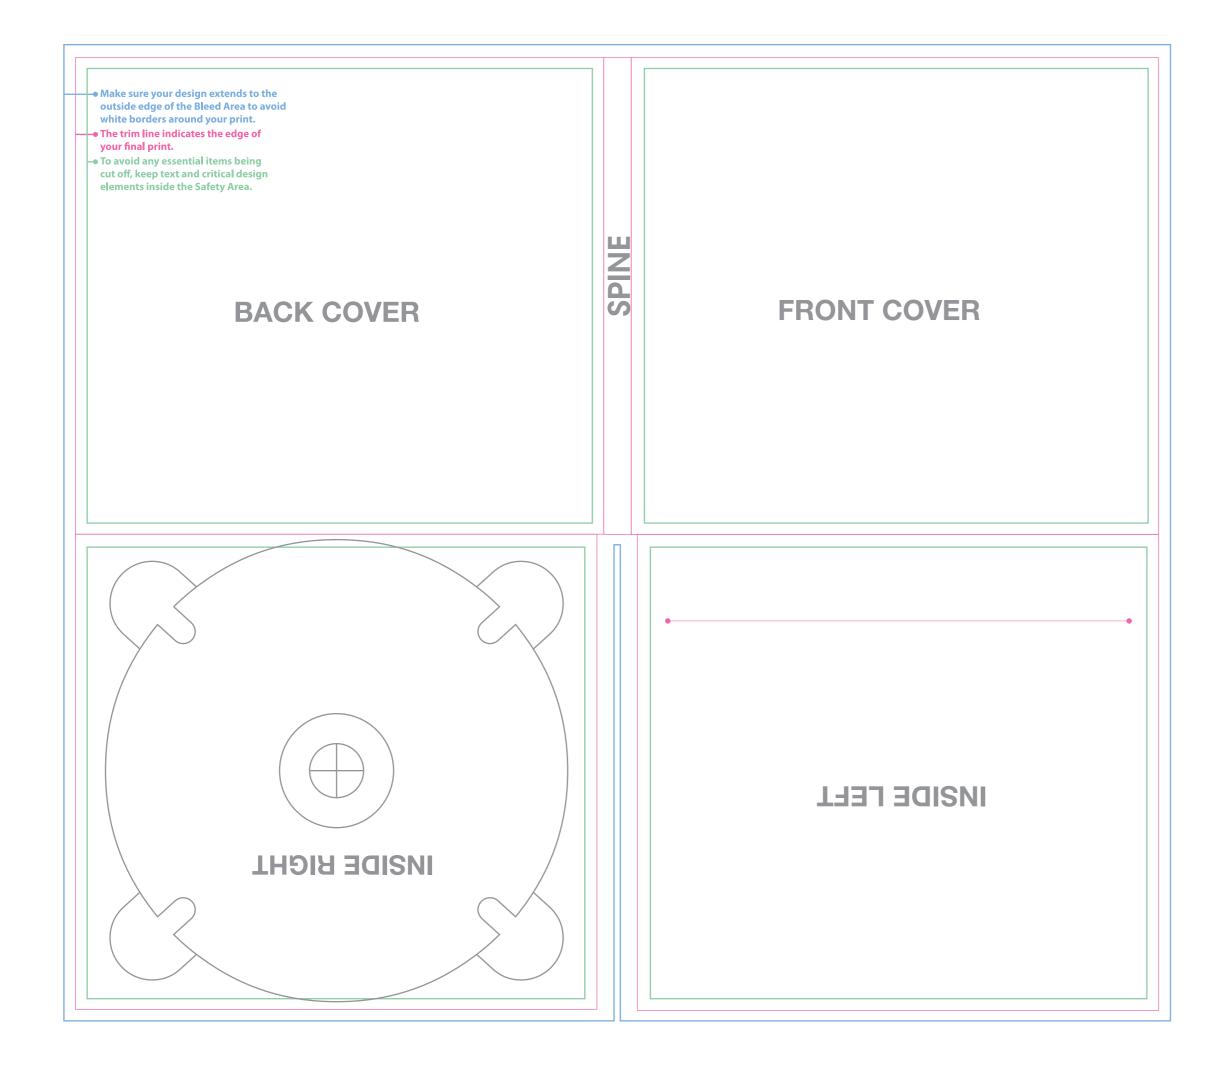

The pink guide shows where the package will be trimmed

to final size. The light blue guide show 3mm bleed where needed. The green guide show the type safe area. It is important to include bleed. Printed pieces are cut to size in stacks and do not get cut exactly on the trim lines. Bleed is background image extending beyond the trim line to be cut off. This prevents any blank paper from showing along the cut edges. The same applies to the type safe margins. Any text inside the safety guide will not be cut if the print is cut slightly inside the trim lines. Embed Your pictures in Your artwork and outline texts, we do not accept attached fonts or pictures.

## Make each side seperately.