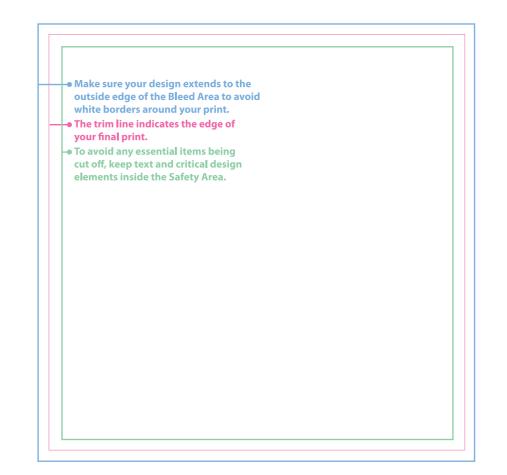

The pink guide shows where the package will be trimmed

to final size. The light blue guide show 3mm bleed where needed. The green guide show the type safe area. It is important to include bleed. Printed pieces are cut to size in stacks and do not get cut exactly on the trim lines. Bleed is background image extending beyond the trim line to be cut off. This prevents any blank paper from showing along the cut edges. The same applies to the type safe margins. Any text inside the safety guide will not be cut if the print is cut slightly inside the trim lines. Embed Your pictures in Your artwork and outline texts, we do not accept attached fonts or pictures.